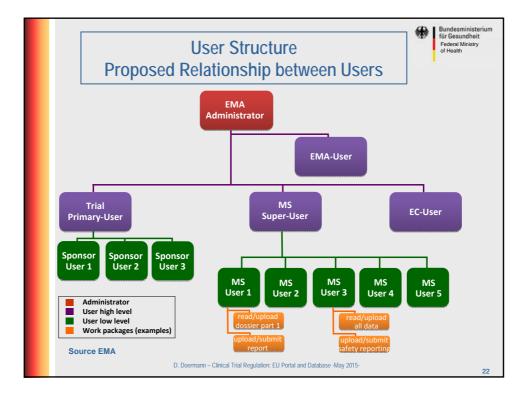

|            | EU CT Regulation<br>History                                                                                        |
|------------|--------------------------------------------------------------------------------------------------------------------|
| 17.07.2012 | Regulation Proposal made by EC                                                                                     |
| 24.07.2012 | Start of Negotiations in the Council in Brussels                                                                   |
| 09 / 2012  | Hearing in Germany in the Ministry of Health                                                                       |
| 01 / 2013  | Decision of German Bundestag (BT Drs 17/12183)                                                                     |
| 29.05.2013 | Voting in ENVI Committee of EP >900 Amendments                                                                     |
| 20.12.2013 | <b>Agreement of Council, EP and Commission</b> on a joint position to the Regulation Proposal (informal trialogue) |
| 02.04.2014 | Voting in Plenum of the EP, Approval of ENVI on 22.01.14                                                           |
| 14.04.2014 | Formal Adoption of the Council                                                                                     |
| 27.05.2014 | Publication in the Official Journal of the EU                                                                      |
| 16.06.2014 | Entry into Force                                                                                                   |
|            | D. Doermann – Clinical Trial Regulation: EU Portal and Database -May 2015-                                         |